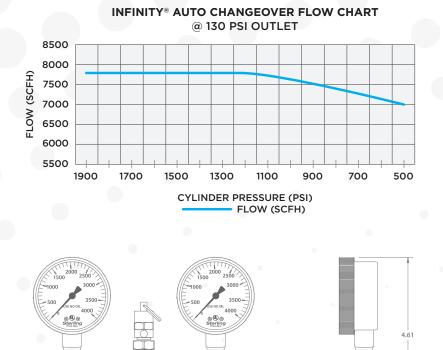

#### **MODEL NUMBER 3560**

DIMENSIONS: 6"W x 4.6"H x 2"D GAS SERVICE: Inert INLET: 1/4" NPT (2) OUTLET: 1/4" NPT (1) SAFETY: Self-resetting 175 psi

For more information or to order, please call **800.856.5668** or visit **SterlingPressureSystems.com/Infinity** Sterling Pressure Systems · 4744 Center Park Blvd. · San Antonio, Texas 78218