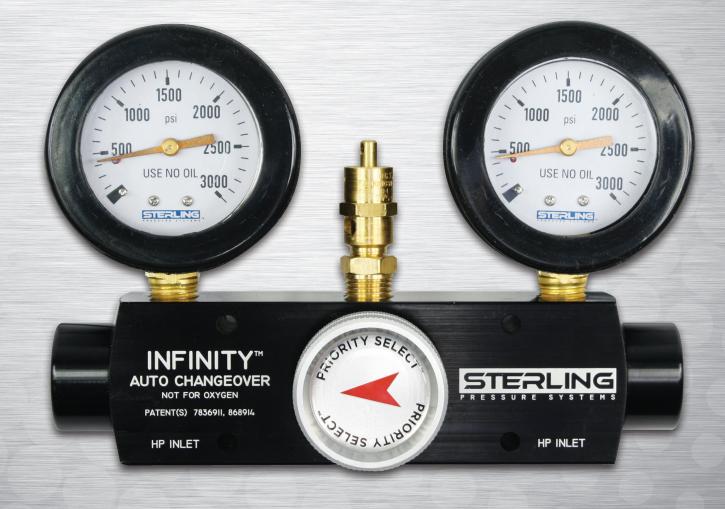

## **INFINITY<sup>™</sup> AUTO CHANGEOVER**

# INFINITY<sup>™</sup> AUTO CHANGEOVER

### **HOW DOES IT WORK?**

The Infinity<sup>™</sup> Auto Changeover senses a depleted cylinder and automatically switches to the reserve cylinder.

STERLING

800-856-5668

O HP INCE

1/4 NPT

INFINITY

HP INLET

#### FEATURES

- Priority Select<sup>™</sup> feature allows service personnel to designate which cylinder is considered primary.
- Complete System includes
  Automatic Changeover, and Hoses
- Installation is quick and simple