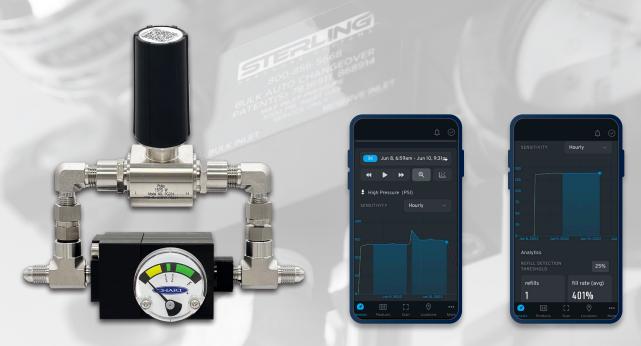

STERLINGPRESSURESYSTEMS.COM

Adding telemetry turns your changeover into a real-time inventory solution that ensures you never run out of gas.

Stainless Steel Fittings available for Telemetry Sensor installations.