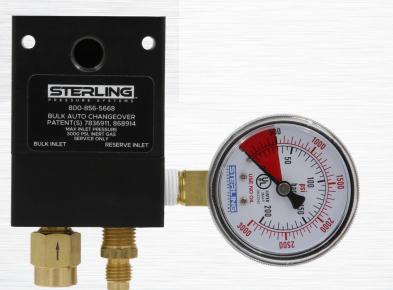

## **BULK AUTO CHANGEOVER**

## **NEW PRODUCT!**

It's a fact - even cryotanks run out of gas.

Our bulk changeover senses a depleted cryotank and automatically switches over to the reserve gas cylinder, switching back once the main cryotank is refilled.

## **FEATURES INCLUDE:**

- Gas Service: CO2
- Bulk Inlet: 1/4" FNPT with Check Valve
- Cylinder Inlet: 1/4" Flare
- System Outlet: 1/4" FNPT

- Input Presets @ 140psi & 110psi
- Available Ports for Telemetry Sensor
- Durable Anodized Aluminum Body