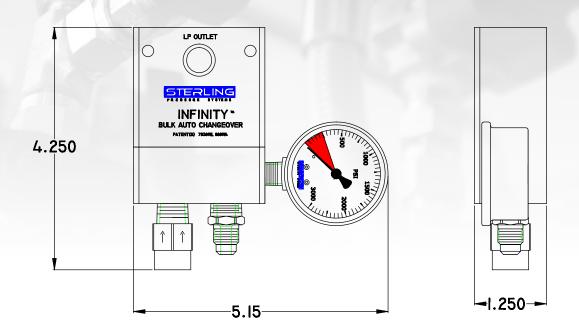

## **FEATURES INCLUDE:**

- Gas Service: CO2
- Bulk Inlet: 1/4" FNPT with Check Valve
- Cylinder Inlet: 1/4" Flare
- System Outlet: 1/4" FNPT

- Input Presets @ 140psi & 110psi
- Available Ports for Telemetry Sensor
- Durable Anodized Aluminum Body